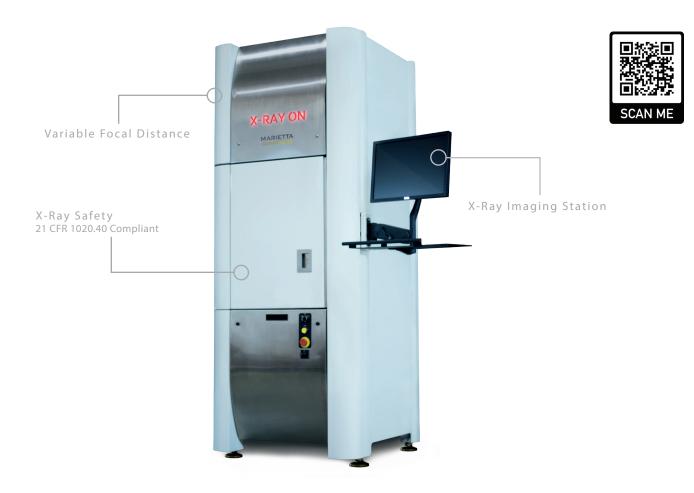

# RT-225-XI Modern Radiographic Inspection

Marietta NDT manufactured RT-225-XT Cabinets are designed and produced in Marietta Georgia under ISO 9001 Quality standards. Our Standard Product design meets all CFR 1020.4 radiation requirements and can provide safe x-ray space for Film, CR, and DR operations.

We offer these cabinets with a design well suited for monoblock, microfocus, minifocus, and standard X-ray generators. We have a variety of accessory items that can help meet unique X-ray inspection requirements.

#### **Manual Sliding Parts Door**

Door Size 20" W x 30" H

Shelf Measurement: 20.5" x 20"

Variable Focal Distance: 9" to 50"

Estimated Overall Weight: 4500 lbs

### Standard Features and Requirements

- Cabinet requires 110 VAC
- Designed for Monoblock, Microfocus, Minifocus, and Standard X-ray generators
- Manually Adjustable Source and Detector Mounts