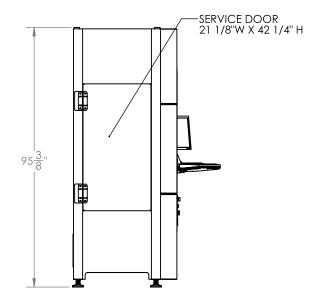

#### **External Cabinet Size**

8' Feet Tall 3' Feet 3" Inches Wide 3' Feet 3" Inches Deep

#### **Manual Sliding Parts Door**

Door Size 20" W x 30" H

Shelf Measurement: 20.5" x 20"

Variable Focal Distance: 9" to 50"

Estimated Overall Weight: 4500 lbs