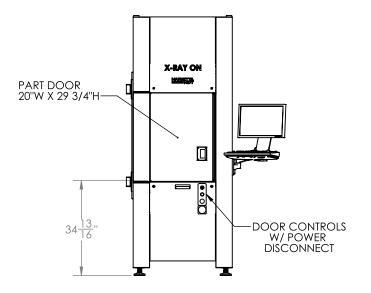

#### **External Cabinet Size**

8' Feet Tall 3' Feet 3" Inches Wide 3' Feet 3" Inches Deep

#### **Manual Sliding Parts Door**

Door Size 20" W x 30" H

Shelf Measurement: 20.5" x 20"

Variable Focal Distance: 9" to 50"

Estimated Overall Weight: 4500 lbs